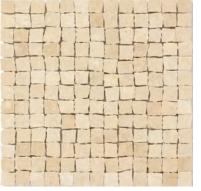

## Explore Byzantine

MATERIAL's Byzantine Mosaic Collection brings one of the oldest artistic forms of the mosaic into any space. With a traditionally irregular surface, each mesh-backed sheet showcases tesserae of our natural stone, all cut and arranged by hand to highlight the beauty of the world's oldest material.

The collection modernizes 7th Century Byzantine mosaics, combining dynamic proportions and a variety of colors to create near endless possibilities.

#### Type: STANDARD

Tile Size: 1/2" x 1/2" Sheet Size: 8" x 8" x 3/8"

SEVILLE TRAVERTINE

**Type: MICRO** Tile Size: <sup>5</sup>/<sub>16</sub>" X <sup>5</sup>/<sub>16</sub>" Sheet Size: 8" x 8" x <sup>3</sup>/<sub>8</sub>"