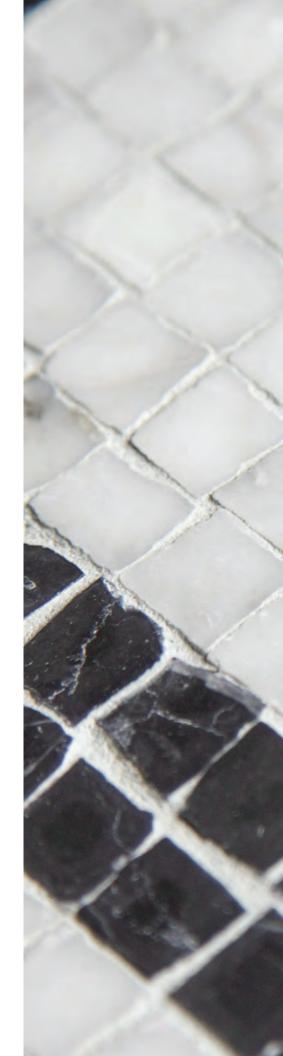

## Explore Byzantine

MATERIAL's Byzantine Mosaic Collection brings one of the oldest artistic forms of the mosaic into any space. With a traditionally irregular surface, each mesh-backed sheet showcases tesserae of our natural stone, all cut and arranged by hand to highlight the beauty of the world's oldest material.

The collection modernizes 7th Century Byzantine mosaics, combining dynamic proportions and a variety of colors to create near endless possibilities.