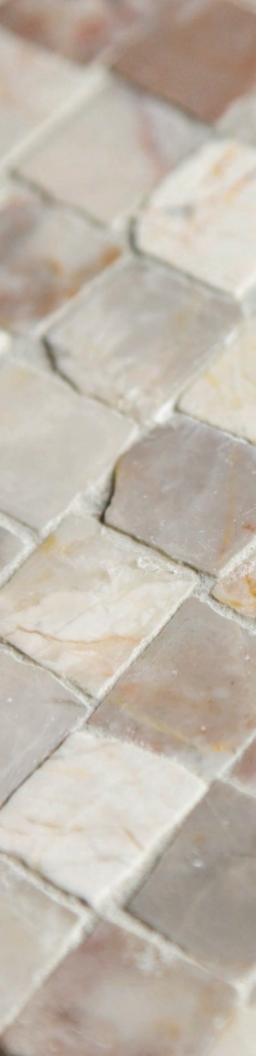

## Explore Byzantine

MATERIAL's Byzantine Mosaic Collection brings one of the oldest artistic forms of the mosaic into any space. With a traditionally irregular surface, each mesh-backed sheet showcases tesserae of our natural stone, all cut and arranged by hand to highlight the beauty of the world's oldest material.

The collection modernizes 7th Century Byzantine mosaics, combining dynamic proportions and a variety of colors to create near endless possibilities.