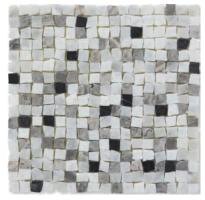

#### Type: STANDARD

Tile Size: 1/2" x 1/2" Sheet Size: 8" x 8" x 3/8"

BRECCIA FIORE MARBLE

BRECCIA NUVOLE MARBLE

CARRARA MARBLE

CONSTANTINE BLEND

DANBY MARBLE

DOURBAN MARBLE

#### Type: STANDARD

Tile Size: <sup>1</sup>/<sub>2</sub>" x <sup>1</sup>/<sub>2</sub>" Sheet Size: 8" x 8" x <sup>3</sup>/<sub>8</sub>"

JUSTINIAN BLEND

LATTE TRAVERTINE

MONTCLAIR MARBLE

NERO MARBLE

PEARL MARBLE

SABLE MARBLE

#### Type: STANDARD

Tile Size: 1/2" x 1/2" Sheet Size: 8" x 8" x 3/8"

SEVILLE TRAVERTINE

**Type: MICRO** Tile Size: <sup>5</sup>/<sub>16</sub>" X <sup>5</sup>/<sub>16</sub>" Sheet Size: 8" x 8" x <sup>3</sup>/<sub>8</sub>"