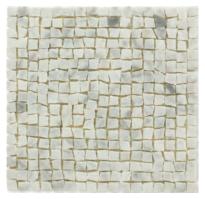

## Explore Byzantine

MATERIAL's Byzantine Mosaic Collection brings one of the oldest artistic forms of the mosaic into any space. With a traditionally irregular surface, each mesh-backed sheet showcases tesserae of our natural stone, all cut and arranged by hand to highlight the beauty of the world's oldest material.

The collection modernizes 7th Century Byzantine mosaics, combining dynamic proportions and a variety of colors to create near endless possibilities.

BRECCIA FIORE MARBLE

BRECCIA NUVOLE MARBLE

CARRARA MARBLE

CONSTANTINE BLEND

DANBY MARBLE

DOURDAN MARBLE

Type: MICRO

Tile Size: <sup>5</sup>/<sub>16</sub>" x <sup>5</sup>/<sub>16</sub>" Sheet Size: 8" x 8" x <sup>3</sup>/<sub>8</sub>"