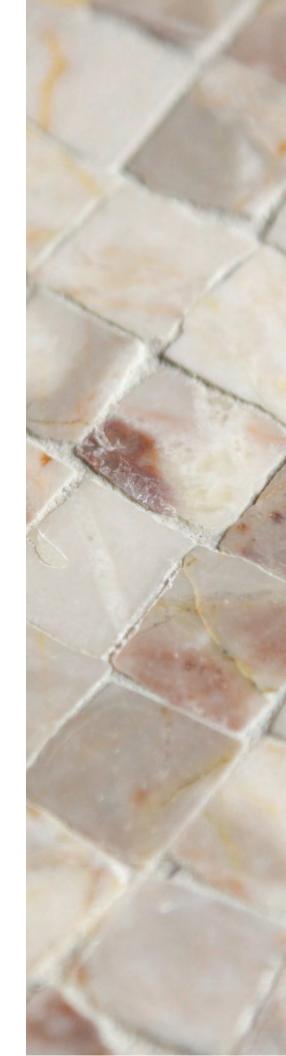

## Explore Byzantine

MATERIAL's Byzantine Mosaic Collection brings one of the oldest artistic forms of the mosaic into any space. With a traditionally irregular surface, each mesh-backed sheet showcases tesserae of our natural stone, all cut and arranged by hand to highlight the beauty of the world's oldest material.

The collection modernizes 7th Century Byzantine mosaics, combining dynamic proportions and a variety of colors to create near endless possibilities.