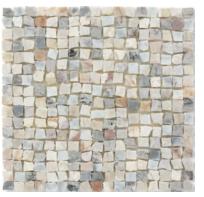

## Explore Byzantine

MATERIAL's Byzantine Mosaic Collection brings one of the oldest artistic forms of the mosaic into any space. With a traditionally irregular surface, each mesh-backed sheet showcases tesserae of our natural stone, all cut and arranged by hand to highlight the beauty of the world's oldest material.

The collection modernizes 7th Century Byzantine mosaics, combining dynamic proportions and a variety of colors to create near endless possibilities.

#### Type: STANDARD

Tile Size: 1/2" x 1/2" Sheet Size: 8" x 8" x 3/8"

BRECCIA FIORE MARBLE

BRECCIA NUVOLE MARBLE

CARRARA MARBLE

CONSTANTINE BLEND

DANBY MARBLE

DOURBAN MARBLE