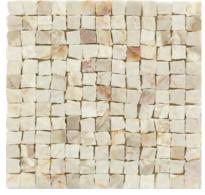

#### Type: STANDARD

Tile Size: 1/2" x 1/2" Sheet Size: 8" x 8" x 3/8"

SEVILLE TRAVERTINE

**Type: MICRO** Tile Size: <sup>5</sup>/<sub>16</sub>" X <sup>5</sup>/<sub>16</sub>" Sheet Size: 8" x 8" x <sup>3</sup>/<sub>8</sub>"

BRECCIA FIORE MARBLE

BRECCIA NUVOLE MARBLE

CARRARA MARBLE

CONSTANTINE BLEND

DANBY MARBLE

DOURDAN MARBLE

Type: MICRO

Tile Size: <sup>5</sup>/<sub>16</sub>" x <sup>5</sup>/<sub>16</sub>" Sheet Size: 8" x 8" x <sup>3</sup>/<sub>8</sub>"

JUSTINIAN BLEND

LATTE TRAVERTINE

MONTCLAIR MARBLE

NERO MARBLE

PEARL MARBLE

SABLE MARBLE

Type: MICRO

Tile Size: <sup>5</sup>/<sub>16</sub>" X <sup>5</sup>/<sub>16</sub>" Sheet Size: 8" x 8" x <sup>3</sup>/<sub>8</sub>"

SEVILLE TRAVERTINE