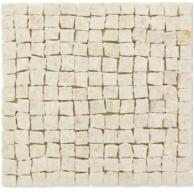

## Explore Byzantine

MATERIAL's Byzantine Mosaic Collection brings one of the oldest artistic forms of the mosaic into any space. With a traditionally irregular surface, each mesh-backed sheet showcases tesserae of our natural stone, all cut and arranged by hand to highlight the beauty of the world's oldest material.

The collection modernizes 7th Century Byzantine mosaics, combining dynamic proportions and a variety of colors to create near endless possibilities.

#### Type: STANDARD

Tile Size: 1/2" x 1/2" Sheet Size: 8" x 8" x 3/8"

BRECCIA FIORE MARBLE

BRECCIA NUVOLE MARBLE

CARRARA MARBLE

CONSTANTINE BLEND

DANBY MARBLE

DOURBAN MARBLE

#### Type: STANDARD

Tile Size: <sup>1</sup>/<sub>2</sub>" x <sup>1</sup>/<sub>2</sub>" Sheet Size: 8" x 8" x <sup>3</sup>/<sub>8</sub>"

JUSTINIAN BLEND

LATTE TRAVERTINE

MONTCLAIR MARBLE

NERO MARBLE

PEARL MARBLE

#### Type: STANDARD

Tile Size: 1/2" x 1/2" Sheet Size: 8" x 8" x 3/8"

SEVILLE TRAVERTINE

**Type: MICRO** Tile Size: <sup>5</sup>/<sub>16</sub>" X <sup>5</sup>/<sub>16</sub>" Sheet Size: 8" x 8" x <sup>3</sup>/<sub>8</sub>"