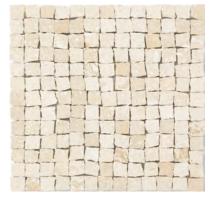

## Explore Byzantine

MATERIAL's Byzantine Mosaic Collection brings one of the oldest artistic forms of the mosaic into any space. With a traditionally irregular surface, each mesh-backed sheet showcases tesserae of our natural stone, all cut and arranged by hand to highlight the beauty of the world's oldest material.

The collection modernizes 7th Century Byzantine mosaics, combining dynamic proportions and a variety of colors to create near endless possibilities.

#### Type: STANDARD

Tile Size: 1/2" x 1/2" Sheet Size: 8" x 8" x 3/8"

BRECCIA FIORE MARBLE

BRECCIA NUVOLE MARBLE

CARRARA MARBLE

CONSTANTINE BLEND

DANBY MARBLE

DOURBAN MARBLE