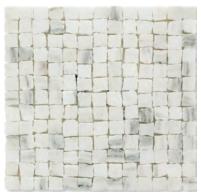

## Explore Byzantine

MATERIAL's Byzantine Mosaic Collection brings one of the oldest artistic forms of the mosaic into any space. With a traditionally irregular surface, each mesh-backed sheet showcases tesserae of our natural stone, all cut and arranged by hand to highlight the beauty of the world's oldest material.

The collection modernizes 7th Century Byzantine mosaics, combining dynamic proportions and a variety of colors to create near endless possibilities.

#### Type: STANDARD

Tile Size: <sup>1</sup>/<sub>2</sub>" x <sup>1</sup>/<sub>2</sub>" Sheet Size: 8" x 8" x <sup>3</sup>/<sub>8</sub>"

JUSTINIAN BLEND

LATTE TRAVERTINE

MONTCLAIR MARBLE

NERO MARBLE

PEARL MARBLE