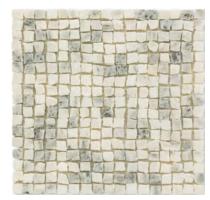

#### Type: STANDARD

Tile Size: 1/2" x 1/2" Sheet Size: 8" x 8" x 3/8"

BRECCIA FIORE MARBLE

BRECCIA NUVOLE MARBLE

CARRARA MARBLE

CONSTANTINE BLEND

DANBY MARBLE

DOURBAN MARBLE

#### Type: STANDARD

Tile Size: <sup>1</sup>/<sub>2</sub>" x <sup>1</sup>/<sub>2</sub>" Sheet Size: 8" x 8" x <sup>3</sup>/<sub>8</sub>"

JUSTINIAN BLEND

LATTE TRAVERTINE

MONTCLAIR MARBLE

NERO MARBLE

PEARL MARBLE

SABLE MARBLE

#### Type: STANDARD

Tile Size: 1/2" x 1/2" Sheet Size: 8" x 8" x 3/8"

SEVILLE TRAVERTINE

**Type: MICRO** Tile Size: <sup>5</sup>/<sub>16</sub>" X <sup>5</sup>/<sub>16</sub>" Sheet Size: 8" x 8" x <sup>3</sup>/<sub>8</sub>"