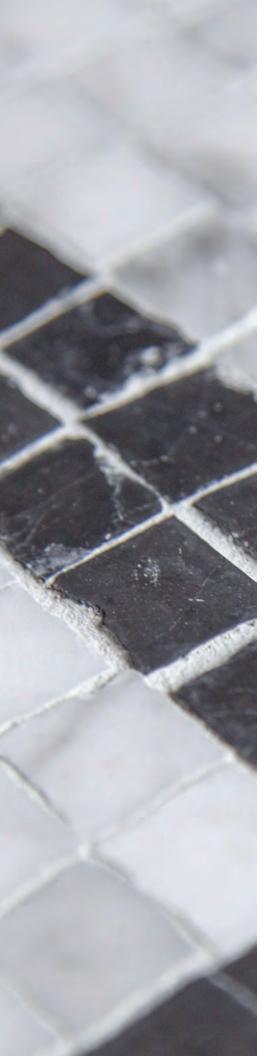

## Explore Byzantine

MATERIAL's Byzantine Mosaic Collection brings one of the oldest artistic forms of the mosaic into any space. With a traditionally irregular surface, each mesh-backed sheet showcases tesserae of our natural stone, all cut and arranged by hand to highlight the beauty of the world's oldest material.

The collection modernizes 7th Century Byzantine mosaics, combining dynamic proportions and a variety of colors to create near endless possibilities.

#### Type: STANDARD

Tile Size: 1/2" x 1/2" Sheet Size: 8" x 8" x 3/8"

BRECCIA FIORE MARBLE

BRECCIA NUVOLE MARBLE

CARRARA MARBLE

CONSTANTINE BLEND

DANBY MARBLE

DOURBAN MARBLE

#### Type: STANDARD

Tile Size: <sup>1</sup>/<sub>2</sub>" x <sup>1</sup>/<sub>2</sub>" Sheet Size: 8" x 8" x <sup>3</sup>/<sub>8</sub>"

JUSTINIAN BLEND

LATTE TRAVERTINE

MONTCLAIR MARBLE

NERO MARBLE

PEARL MARBLE

#### Type: STANDARD

Tile Size: 1/2" x 1/2" Sheet Size: 8" x 8" x 3/8"

SEVILLE TRAVERTINE

**Type: MICRO** Tile Size: <sup>5</sup>/<sub>16</sub>" X <sup>5</sup>/<sub>16</sub>" Sheet Size: 8" x 8" x <sup>3</sup>/<sub>8</sub>"