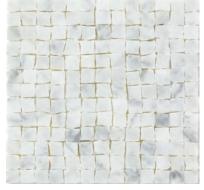

## Explore Byzantine

MATERIAL's Byzantine Mosaic Collection brings one of the oldest artistic forms of the mosaic into any space. With a traditionally irregular surface, each mesh-backed sheet showcases tesserae of our natural stone, all cut and arranged by hand to highlight the beauty of the world's oldest material.

The collection modernizes 7th Century Byzantine mosaics, combining dynamic proportions and a variety of colors to create near endless possibilities.

#### Type: STANDARD

Tile Size: 1/2" x 1/2" Sheet Size: 8" x 8" x 3/8"

BRECCIA FIORE MARBLE

BRECCIA NUVOLE MARBLE

CARRARA MARBLE

CONSTANTINE BLEND

DANBY MARBLE

DOURBAN MARBLE

#### Type: STANDARD

Tile Size: <sup>1</sup>/<sub>2</sub>" x <sup>1</sup>/<sub>2</sub>" Sheet Size: 8" x 8" x <sup>3</sup>/<sub>8</sub>"

JUSTINIAN BLEND

LATTE TRAVERTINE

MONTCLAIR MARBLE

NERO MARBLE

PEARL MARBLE