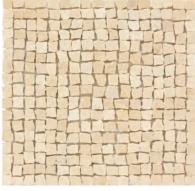

#### Type: STANDARD

Tile Size: 1/2" x 1/2" Sheet Size: 8" x 8" x 3/8"

BRECCIA FIORE MARBLE

BRECCIA NUVOLE MARBLE

CARRARA MARBLE

CONSTANTINE BLEND

DANBY MARBLE

DOURBAN MARBLE

#### Type: STANDARD

Tile Size: <sup>1</sup>/<sub>2</sub>" x <sup>1</sup>/<sub>2</sub>" Sheet Size: 8" x 8" x <sup>3</sup>/<sub>8</sub>"

JUSTINIAN BLEND

LATTE TRAVERTINE

MONTCLAIR MARBLE

NERO MARBLE

PEARL MARBLE

SABLE MARBLE

#### Type: STANDARD

Tile Size: 1/2" x 1/2" Sheet Size: 8" x 8" x 3/8"

SEVILLE TRAVERTINE

**Type: MICRO** Tile Size: <sup>5</sup>/<sub>16</sub>" X <sup>5</sup>/<sub>16</sub>" Sheet Size: 8" x 8" x <sup>3</sup>/<sub>8</sub>"