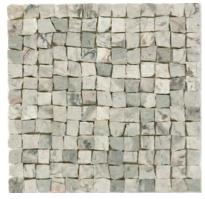

#### Type: STANDARD

Tile Size: 1/2" x 1/2" Sheet Size: 8" x 8" x 3/8"

BRECCIA FIORE MARBLE

BRECCIA NUVOLE MARBLE

CARRARA MARBLE

CONSTANTINE BLEND

DANBY MARBLE

DOURBAN MARBLE

#### Type: STANDARD

Tile Size: <sup>1</sup>/<sub>2</sub>" x <sup>1</sup>/<sub>2</sub>" Sheet Size: 8" x 8" x <sup>3</sup>/<sub>8</sub>"

JUSTINIAN BLEND

LATTE TRAVERTINE

MONTCLAIR MARBLE

NERO MARBLE

PEARL MARBLE

SABLE MARBLE