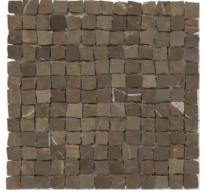

## Explore Byzantine

MATERIAL's Byzantine Mosaic Collection brings one of the oldest artistic forms of the mosaic into any space. With a traditionally irregular surface, each mesh-backed sheet showcases tesserae of our natural stone, all cut and arranged by hand to highlight the beauty of the world's oldest material.

The collection modernizes 7th Century Byzantine mosaics, combining dynamic proportions and a variety of colors to create near endless possibilities.

#### Type: STANDARD

Tile Size: 1/2" x 1/2" Sheet Size: 8" x 8" x 3/8"

BRECCIA FIORE MARBLE

BRECCIA NUVOLE MARBLE

CARRARA MARBLE

CONSTANTINE BLEND

DANBY MARBLE

DOURBAN MARBLE

#### Type: STANDARD

Tile Size: <sup>1</sup>/<sub>2</sub>" x <sup>1</sup>/<sub>2</sub>" Sheet Size: 8" x 8" x <sup>3</sup>/<sub>8</sub>"

JUSTINIAN BLEND

LATTE TRAVERTINE

MONTCLAIR MARBLE

NERO MARBLE

PEARL MARBLE

#### Type: STANDARD

Tile Size: 1/2" x 1/2" Sheet Size: 8" x 8" x 3/8"

SEVILLE TRAVERTINE

**Type: MICRO** Tile Size: <sup>5</sup>/<sub>16</sub>" X <sup>5</sup>/<sub>16</sub>" Sheet Size: 8" x 8" x <sup>3</sup>/<sub>8</sub>"