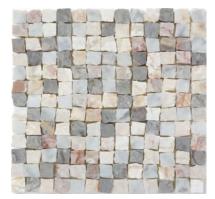

## Explore Byzantine

MATERIAL's Byzantine Mosaic Collection brings one of the oldest artistic forms of the mosaic into any space. With a traditionally irregular surface, each mesh-backed sheet showcases tesserae of our natural stone, all cut and arranged by hand to highlight the beauty of the world's oldest material.

The collection modernizes 7th Century Byzantine mosaics, combining dynamic proportions and a variety of colors to create near endless possibilities.

#### Type: STANDARD

Tile Size: 1/2" x 1/2" Sheet Size: 8" x 8" x 3/8"

BRECCIA FIORE MARBLE

BRECCIA NUVOLE MARBLE

CARRARA MARBLE

CONSTANTINE BLEND

DANBY MARBLE

DOURBAN MARBLE

#### Type: STANDARD

Tile Size: <sup>1</sup>/<sub>2</sub>" x <sup>1</sup>/<sub>2</sub>" Sheet Size: 8" x 8" x <sup>3</sup>/<sub>8</sub>"

JUSTINIAN BLEND

LATTE TRAVERTINE

MONTCLAIR MARBLE

NERO MARBLE

PEARL MARBLE