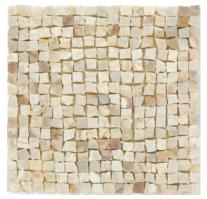

## Explore Byzantine

MATERIAL's Byzantine Mosaic Collection brings one of the oldest artistic forms of the mosaic into any space. With a traditionally irregular surface, each mesh-backed sheet showcases tesserae of our natural stone, all cut and arranged by hand to highlight the beauty of the world's oldest material.

The collection modernizes 7th Century Byzantine mosaics, combining dynamic proportions and a variety of colors to create near endless possibilities.

#### Type: STANDARD

Tile Size: <sup>1</sup>/<sub>2</sub>" x <sup>1</sup>/<sub>2</sub>" Sheet Size: 8" x 8" x <sup>3</sup>/<sub>8</sub>"

JUSTINIAN BLEND

LATTE TRAVERTINE

MONTCLAIR MARBLE

NERO MARBLE

PEARL MARBLE