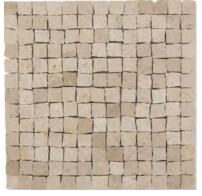

## Explore Byzantine

MATERIAL's Byzantine Mosaic Collection brings one of the oldest artistic forms of the mosaic into any space. With a traditionally irregular surface, each mesh-backed sheet showcases tesserae of our natural stone, all cut and arranged by hand to highlight the beauty of the world's oldest material.

The collection modernizes 7th Century Byzantine mosaics, combining dynamic proportions and a variety of colors to create near endless possibilities.

#### Type: STANDARD

Tile Size: 1/2" x 1/2" Sheet Size: 8" x 8" x 3/8"

BRECCIA FIORE MARBLE

BRECCIA NUVOLE MARBLE

CARRARA MARBLE

CONSTANTINE BLEND

DANBY MARBLE

DOURBAN MARBLE

#### Type: STANDARD

Tile Size: <sup>1</sup>/<sub>2</sub>" x <sup>1</sup>/<sub>2</sub>" Sheet Size: 8" x 8" x <sup>3</sup>/<sub>8</sub>"

JUSTINIAN BLEND

LATTE TRAVERTINE

MONTCLAIR MARBLE

NERO MARBLE

PEARL MARBLE