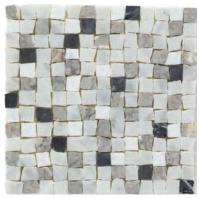

## Explore Byzantine

MATERIAL's Byzantine Mosaic Collection brings one of the oldest artistic forms of the mosaic into any space. With a traditionally irregular surface, each mesh-backed sheet showcases tesserae of our natural stone, all cut and arranged by hand to highlight the beauty of the world's oldest material.

The collection modernizes 7th Century Byzantine mosaics, combining dynamic proportions and a variety of colors to create near endless possibilities.

#### Type: STANDARD

Tile Size: 1/2" x 1/2" Sheet Size: 8" x 8" x 3/8"

BRECCIA FIORE MARBLE

BRECCIA NUVOLE MARBLE

CARRARA MARBLE

CONSTANTINE BLEND

DANBY MARBLE

DOURBAN MARBLE