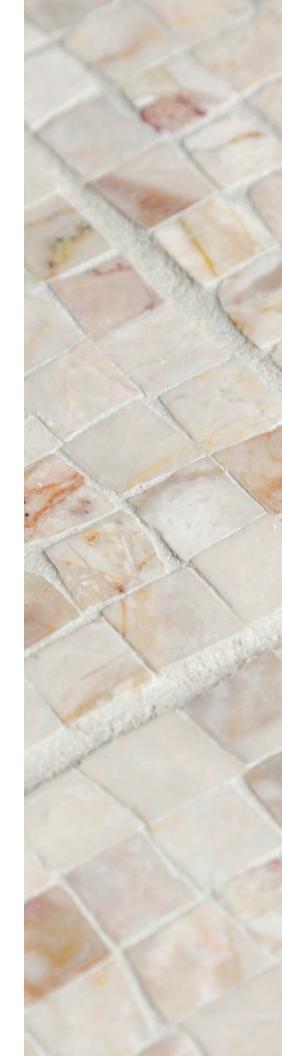

## Explore Byzantine

MATERIAL's Byzantine Mosaic Collection brings one of the oldest artistic forms of the mosaic into any space. With a traditionally irregular surface, each mesh-backed sheet showcases tesserae of our natural stone, all cut and arranged by hand to highlight the beauty of the world's oldest material.

The collection modernizes 7th Century Byzantine mosaics, combining dynamic proportions and a variety of colors to create near endless possibilities.

#### Type: STANDARD

Tile Size: 1/2" x 1/2" Sheet Size: 8" x 8" x 3/8"

BRECCIA FIORE MARBLE

BRECCIA NUVOLE MARBLE

CARRARA MARBLE

CONSTANTINE BLEND

DANBY MARBLE

DOURBAN MARBLE

#### Type: STANDARD

Tile Size: <sup>1</sup>/<sub>2</sub>" x <sup>1</sup>/<sub>2</sub>" Sheet Size: 8" x 8" x <sup>3</sup>/<sub>8</sub>"

JUSTINIAN BLEND

LATTE TRAVERTINE

MONTCLAIR MARBLE

NERO MARBLE

PEARL MARBLE

#### Type: STANDARD

Tile Size: 1/2" x 1/2" Sheet Size: 8" x 8" x 3/8"

SEVILLE TRAVERTINE

**Type: MICRO** Tile Size: <sup>5</sup>/<sub>16</sub>" X <sup>5</sup>/<sub>16</sub>" Sheet Size: 8" x 8" x <sup>3</sup>/<sub>8</sub>"