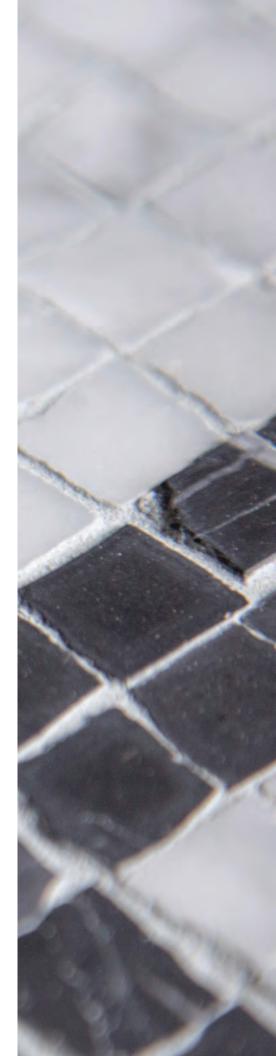

## Explore Byzantine

MATERIAL's Byzantine Mosaic Collection brings one of the oldest artistic forms of the mosaic into any space. With a traditionally irregular surface, each mesh-backed sheet showcases tesserae of our natural stone, all cut and arranged by hand to highlight the beauty of the world's oldest material.

The collection modernizes 7th Century Byzantine mosaics, combining dynamic proportions and a variety of colors to create near endless possibilities.