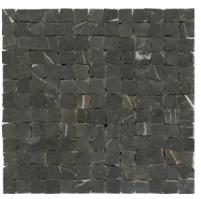

## Explore Byzantine

MATERIAL's Byzantine Mosaic Collection brings one of the oldest artistic forms of the mosaic into any space. With a traditionally irregular surface, each mesh-backed sheet showcases tesserae of our natural stone, all cut and arranged by hand to highlight the beauty of the world's oldest material.

The collection modernizes 7th Century Byzantine mosaics, combining dynamic proportions and a variety of colors to create near endless possibilities.

SABLE MARBLE