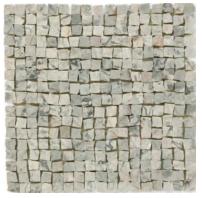

## Explore Byzantine

MATERIAL's Byzantine Mosaic Collection brings one of the oldest artistic forms of the mosaic into any space. With a traditionally irregular surface, each mesh-backed sheet showcases tesserae of our natural stone, all cut and arranged by hand to highlight the beauty of the world's oldest material.

The collection modernizes 7th Century Byzantine mosaics, combining dynamic proportions and a variety of colors to create near endless possibilities.

#### Type: STANDARD

Tile Size: 1/2" x 1/2" Sheet Size: 8" x 8" x 3/8"

SEVILLE TRAVERTINE

**Type: MICRO** Tile Size: <sup>5</sup>/<sub>16</sub>" X <sup>5</sup>/<sub>16</sub>" Sheet Size: 8" x 8" x <sup>3</sup>/<sub>8</sub>"