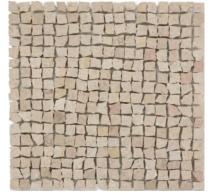

## Explore Byzantine

MATERIAL's Byzantine Mosaic Collection brings one of the oldest artistic forms of the mosaic into any space. With a traditionally irregular surface, each mesh-backed sheet showcases tesserae of our natural stone, all cut and arranged by hand to highlight the beauty of the world's oldest material.

The collection modernizes 7th Century Byzantine mosaics, combining dynamic proportions and a variety of colors to create near endless possibilities.

#### Type: STANDARD

Tile Size: 1/2" x 1/2" Sheet Size: 8" x 8" x 3/8"

SEVILLE TRAVERTINE

**Type: MICRO** Tile Size: <sup>5</sup>/<sub>16</sub>" X <sup>5</sup>/<sub>16</sub>" Sheet Size: 8" x 8" x <sup>3</sup>/<sub>8</sub>"