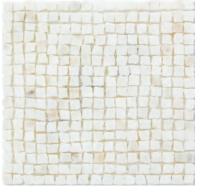

## Explore Byzantine

MATERIAL's Byzantine Mosaic Collection brings one of the oldest artistic forms of the mosaic into any space. With a traditionally irregular surface, each mesh-backed sheet showcases tesserae of our natural stone, all cut and arranged by hand to highlight the beauty of the world's oldest material.

The collection modernizes 7th Century Byzantine mosaics, combining dynamic proportions and a variety of colors to create near endless possibilities.

#### Type: STANDARD

Tile Size: <sup>1</sup>/<sub>2</sub>" x <sup>1</sup>/<sub>2</sub>" Sheet Size: 8" x 8" x <sup>3</sup>/<sub>8</sub>"

JUSTINIAN BLEND

LATTE TRAVERTINE

MONTCLAIR MARBLE

NERO MARBLE

PEARL MARBLE