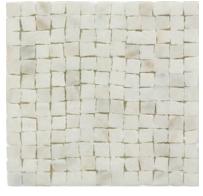

## Explore Byzantine

MATERIAL's Byzantine Mosaic Collection brings one of the oldest artistic forms of the mosaic into any space. With a traditionally irregular surface, each mesh-backed sheet showcases tesserae of our natural stone, all cut and arranged by hand to highlight the beauty of the world's oldest material.

The collection modernizes 7th Century Byzantine mosaics, combining dynamic proportions and a variety of colors to create near endless possibilities.

#### Type: STANDARD

Tile Size: 1/2" x 1/2" Sheet Size: 8" x 8" x 3/8"

BRECCIA FIORE MARBLE

BRECCIA NUVOLE MARBLE

CARRARA MARBLE

CONSTANTINE BLEND

DANBY MARBLE

DOURBAN MARBLE

#### Type: STANDARD

Tile Size: <sup>1</sup>/<sub>2</sub>" x <sup>1</sup>/<sub>2</sub>" Sheet Size: 8" x 8" x <sup>3</sup>/<sub>8</sub>"

JUSTINIAN BLEND

LATTE TRAVERTINE

MONTCLAIR MARBLE

NERO MARBLE

PEARL MARBLE