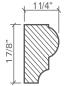

## Heritage

Standard Length: 12"

Available in Additional Colors & Custom Lengths

**CROWN** 

CASE

PANEL

CHAIR RAIL

BASE