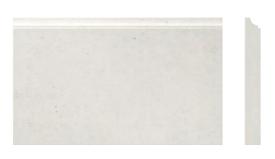

## Heritage

Standard Length: 12"

Available in Additional Colors & Custom Lengths

**CROWN** 

CASE

PANEL

CHAIR RAIL

BASE

Shown in Danby Marble