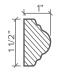

## Heritage

Standard Length: 12"

Available in Additional Colors & Custom Lengths

**CROWN** 

CASE

PANEL

CHAIR RAIL

BASE