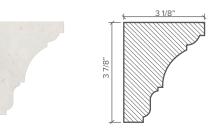

## Heritage

Standard Length: 12"

Available in Additional Colors & Custom Lengths

**CROWN** 

CASE

PANEL

CHAIR RAIL

BASE