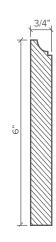

## Heritage

Standard Length: 12"

Available in Additional Colors & Custom Lengths

**CROWN** 

CASE

PANEL

CHAIR RAIL

BASE