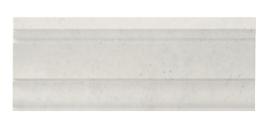

## Heritage

Standard Length: 12"

Available in Additional Colors & Custom Lengths

**CROWN** 

CASE

PANEL

CHAIR RAIL

BASE

Shown in Danby Marble