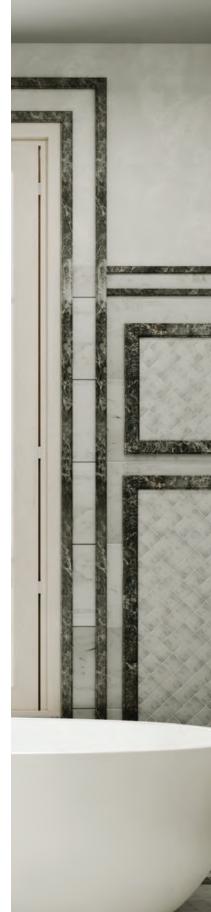

## Heritage

Standard Length: 12"

Available in Additional Colors & Custom Lengths





**CROWN** 





CASE





PANEL





CHAIR RAIL





BASE

Shown in Danby Marble





## www.ExploreMaterial.com

Disclaimer: Nature stones are products of nature. Variations in color, pattern, texture, and veining are inherent and these differences should be considered the beauty of natural stone. Shade variation is also an inherent part of ceramic tile and natural stone and shade matching cannot be guaranteed. Purchaser acknowledges that the actual stone or ceramic tile delivered may differ from the sample or picture(s) shown. Always request samples of present stock and check material prior to installation. Use constitutes acceptance.

Please contact your local Sales Associate for more information Scan QR code to see more

© 2022 Material, LTD. All rights reserved No part of this brochure may be reproduced without written permission from Material, LTD