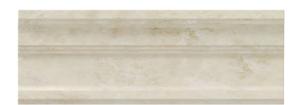

## Mediterranean

Standard Length: 12"

Available in Additional Colors & Custom Lengths

**CROWN** 

CASE

**PANEL** 

BASE