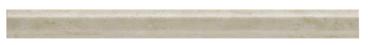

## Mediterranean

Standard Length: 12"

Available in Additional Colors & Custom Lengths

**CROWN** 

CASE

**PANEL** 

BASE