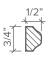

## Mediterranean

Standard Length: 12"

Available in Additional Colors & Custom Lengths

**CROWN** 

CASE

**PANEL** 

BASE