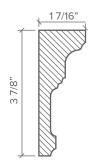

## Mediterranean

Standard Length: 12"

Available in Additional Colors & Custom Lengths

**CROWN** 

CASE

**PANEL** 

BASE