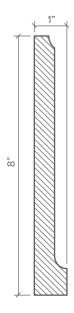

## Mediterranean

Standard Length: 12"

Available in Additional Colors & Custom Lengths

**CROWN** 

CASE

**PANEL** 

BASE