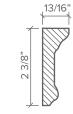

## Mediterranean

Standard Length: 12"

Available in Additional Colors & Custom Lengths

**CROWN** 

CASE

**PANEL** 

BASE