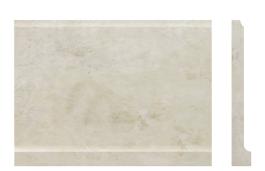

## Mediterranean

Standard Length: 12"

Available in Additional Colors & Custom Lengths

**CROWN** 

CASE

**PANEL** 

BASE