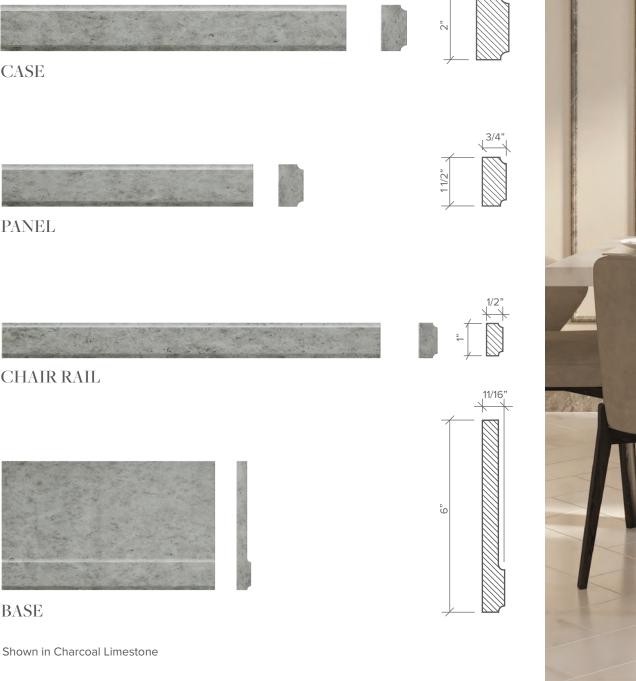

## Mid - Century

Standard Length: 12"

Available in Additional Colors & Custom Lengths

**CROWN** 

CASE

PANEL

CHAIR RAIL

BASE