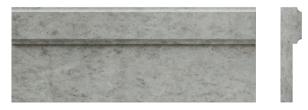

## Mid - Century

Standard Length: 12"

Available in Additional Colors & Custom Lengths

**CROWN** 

CASE

PANEL

CHAIR RAIL

BASE