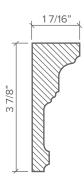

## Provence

Standard Length: 12" Available in Additional Colors & Custom Lengths

CROWN

CASE

PANEL

BASE