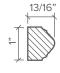

## Provence

Standard Length: 12" Available in Additional Colors & Custom Lengths

CROWN

CASE

PANEL

BASE