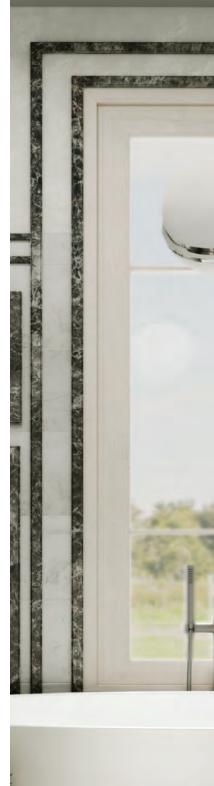

## Provence

Standard Length: 12" Available in Additional Colors & Custom Lengths

CROWN

CASE

PANEL

BASE

## MATERIAL BESPOKE STONE + TILE