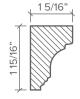

## Provence

Standard Length: 12" Available in Additional Colors & Custom Lengths

CROWN

CASE

PANEL

BASE