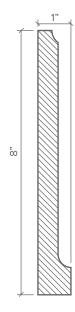

## Provence

Standard Length: 12" Available in Additional Colors & Custom Lengths

CROWN

CASE

PANEL

BASE